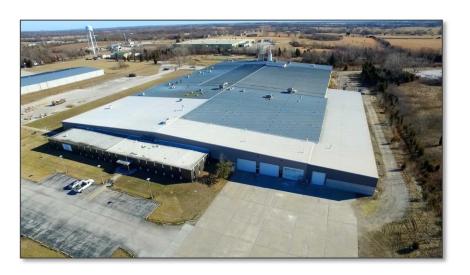

# 1800 US-71 Highway, Nevada, Missouri 64772

## Manufacturing/Warehouse Facility for Sale or Lease | 226,120± SF

### SUPERB REGIONAL ACCESS VIA BUSY I-49/US-71 CORRIDOR

| BUILDING FEATURES |                      |               |
|-------------------|----------------------|---------------|
| TOTAL SF          | CONSTRUCTION TYPE    | AGE           |
| 226,120 SF        | Metal, Concrete      | Built in 1969 |
| OFFICE SF         | LOADING              | CLEAR HEIGHT  |
| 8,820 SF          | 7 Docks, 2 Drive-ins | 17' to 24'    |
| LAND SIZE         | POWER                | PARKING       |
| 50.2 Acres        | Heavy                | 168± spaces   |