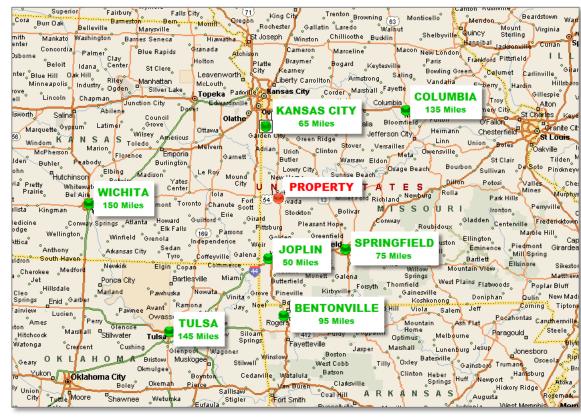

### LOCATION

Nevada, Missouri is situated just off I-49/US-71 Highway and within a mile of US-54, a strong regional east-west corridor. The building has been used to manufacture ceramic bathroom fixtures since original construction with a stable labor force of 130.