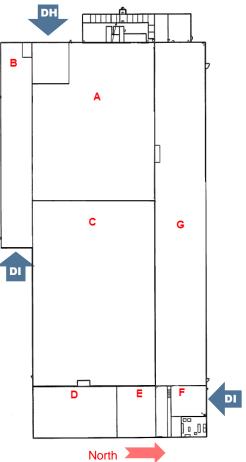

### 226,120 SF Breakdown

| Area  | SF           |  |
|-------|--------------|--|
| Α     | 57,050       |  |
| В     | 18,000       |  |
| С     | 65,700       |  |
| D     | 12,770       |  |
| E     | 6,080        |  |
| F     | 7,600        |  |
| G     | 50,100       |  |
| Ofc   | <u>8,820</u> |  |
| Total | 226,120      |  |
|       |              |  |