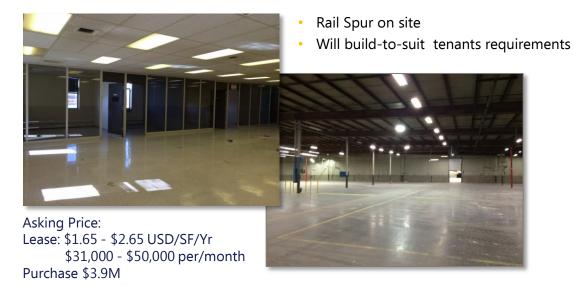

### SUPERB REGIONAL ACCESS VIA BUSY I-49/US-71 CORRIDOR

| BUILDING FEATURES |                      |               |
|-------------------|----------------------|---------------|
| TOTAL SF          | CONSTRUCTION TYPE    | AGE           |
| 226,120 SF        | Metal, Concrete      | Built in 1969 |
| OFFICE SF         | LOADING              | CLEAR HEIGHT  |
| 8,820 SF          | 7 Docks, 2 Drive-ins | 17' to 24'    |
| LAND SIZE         | POWER                | PARKING       |
| 50.2 Acres        | Heavy                | 168± spaces   |

### **PROPERTY HIGHLIGHTS**

- One hour south of Kansas City
- High visibility site along I-49/US-71 Highway
- Population of 41,000+ within 30 minute drive
- Stable workforce performed 365/24/7 since 1969
- Missouri enjoys a low cost of doing business compared to the region
- Industrial electricity cost is 13% lower than the US average